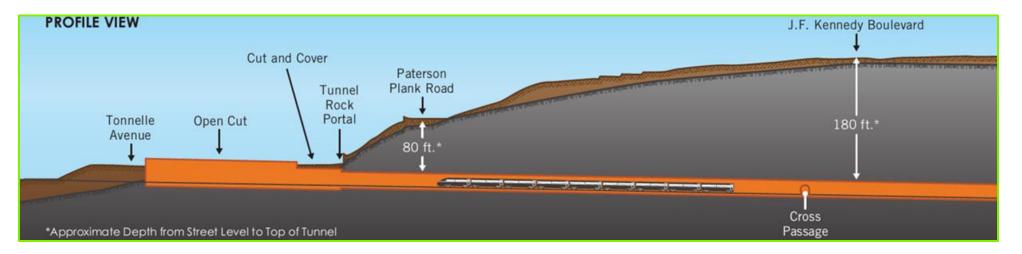

#### **Palisades Tunnel** *Key Elements of Work*

- > Excavation by 2 hard rock TBMs, primarily in the Diabase
- > Tunnel open cut and portal SOE
- Hoboken Shaft SOE
- Precast concrete segmental tunnel lining system
- Cross passage excavation and lining (6 CPs in rock)